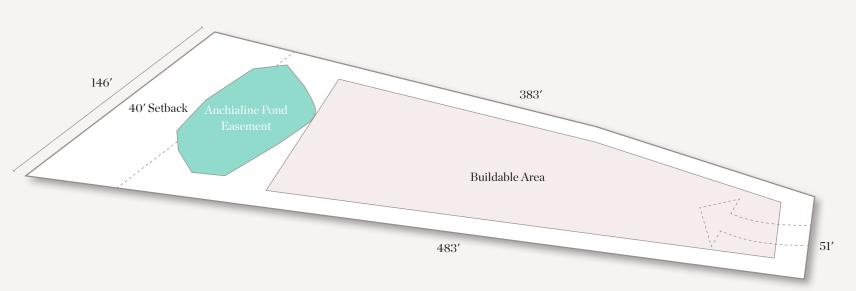

## P A N I A U

KOHALA COAST

'Umi

Lot 10

LOT AREA

35,824 sq.ft.

BUILDABLE AREA

17,228 sq.ft.

OCEAN FRONTAGE

146 ft.

808 895 5455 phone

Info@LivePaniau.com email