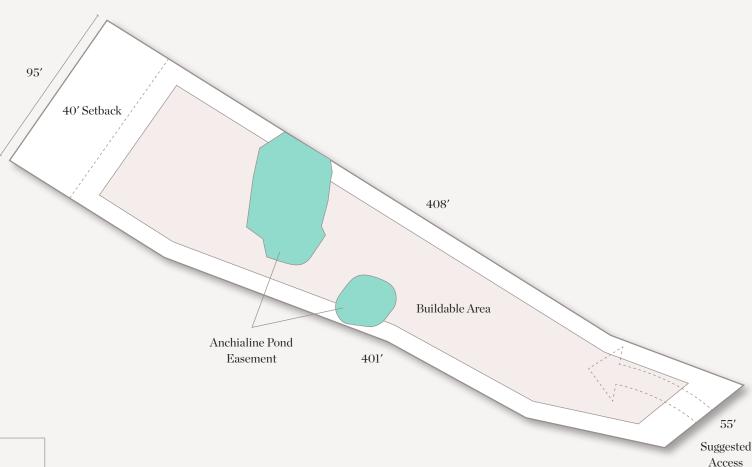

## Ewalu

Lot 8

LOT AREA

30,391 sq.ft.

BUILDABLE AREA

14,956 sq.ft.

OCEAN FRONTAGE

95 ft.